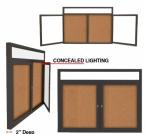

#### **Product Details**

- Indoor Enclosed Bulletin Board
- **LED Lighted Bulletin Board Display**
- Aluminum Display Case Construction w Mitered Corners
- 2 Door Lockable Bulletin Board
- Wall Mounted
- Overall Size: 96" Wide x 30" High
- Features full length piano hinges support each door Security cam-lock on the front of each door (2 keys included)
- Overall Depth: 3 1/8"
- Interior Useable Depth: 1 5/8"
- 4 metal frame finishes
- Frame Orientation: 96x30 come standard in LANDSCAPE
- Break Resistant Lexan Clear Acrylic Windows
- Self healing natural cork interior
- 96x30 Lighted Bulletin Boards with 2 Doors For Indoor Use Only
- Free Shipping on 96x30 Indoor Bulletin Boards Lighted w 2 Doors
- Call for Custom Bulletin Boards Enclosed Outdoor and Indoor

- · LED strip lights are positioned on top to shine down
- Electric Cord: 3-wire center back exit (electrician needed for hardwiring)