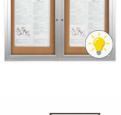

### 96 x 30 INDOOR Enclosed Bulletin Boards with Lights (2 DOORS)

#### **Product Details**

- Indoor Enclosed Bulletin Board
- **LED Lighted Bulletin Board Display**
- Aluminum Display Case Construction w Mitered Corners
- 2 Door Lockable Bulletin Board
- Wall Mounted
- Overall Size: 96" Wide x 30" High
- Features full length piano hinges support each door Security cam-lock on the front of each door (2 keys included)
- Overall Depth: 3 1/8"
- Interior Useable Depth: 1 5/8"
- 4 metal frame finishes
- Frame Orientation: 96x30 come standard in LANDSCAPE
- Break Resistant Lexan Clear Acrylic Windows
- Self healing natural cork interior
- 96x30 Lighted Bulletin Boards with 2 Doors For Indoor Use Only
- Free Shipping on 96x30 Indoor Bulletin Boards Lighted w 2 Doors
- Call for Custom Bulletin Boards Enclosed Outdoor and Indoor

- · LED strip lights are positioned on top to shine down
- Electric Cord: 3-wire center back exit (electrician needed for hardwiring)