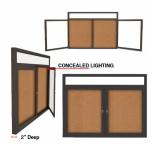

### **Product Details**

- Indoor Enclosed Bulletin Board
- **LED Lighted Bulletin Board Display**
- Aluminum Display Case Construction w Mitered Corners
- 2 Door Lockable Bulletin Board
- Wall Mounted
- Overall Size: 72" Wide x 30" High
- Features full length piano hinges support each door Security cam-lock on the front of each door (2 keys included)
- Overall Depth: 3 1/8"
- Interior Useable Depth: 1 5/8"
- 4 metal frame finishes
- Frame Orientation: 72x30 come standard in **LANDSCAPE**
- Break Resistant Lexan Clear Acrylic Windows
- Self healing natural cork interior
- 72x30 Lighted Bulletin Boards with 2 Doors For Indoor Use Only
- Free Shipping on 72x30 Indoor Bulletin Boards Lighted w 2 Doors
- Call for Custom Bulletin Boards Enclosed Outdoor and Indoor

- · LED strip lights are positioned on top to shine down
- Electric Cord: 3-wire center back exit (electrician needed for hardwiring)