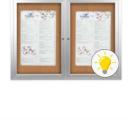

## 72 x 30 INDOOR Enclosed Bulletin Boards with Lights (2 DOORS)

### **Product Details**

- Indoor Enclosed Bulletin Board
- **LED Lighted Bulletin Board Display**
- Aluminum Display Case Construction w Mitered Corners
- 2 Door Lockable Bulletin Board
- Wall Mounted
- Overall Size: 72" Wide x 30" High
- Features full length piano hinges support each door Security cam-lock on the front of each door (2 keys included)
- Overall Depth: 3 1/8"
- Interior Useable Depth: 1 5/8"
- 4 metal frame finishes
- Frame Orientation: 72x30 come standard in **LANDSCAPE**
- Break Resistant Lexan Clear Acrylic Windows
- Self healing natural cork interior
- 72x30 Lighted Bulletin Boards with 2 Doors For Indoor Use Only
- Free Shipping on 72x30 Indoor Bulletin Boards Lighted w 2 Doors
- Call for Custom Bulletin Boards Enclosed Outdoor and Indoor