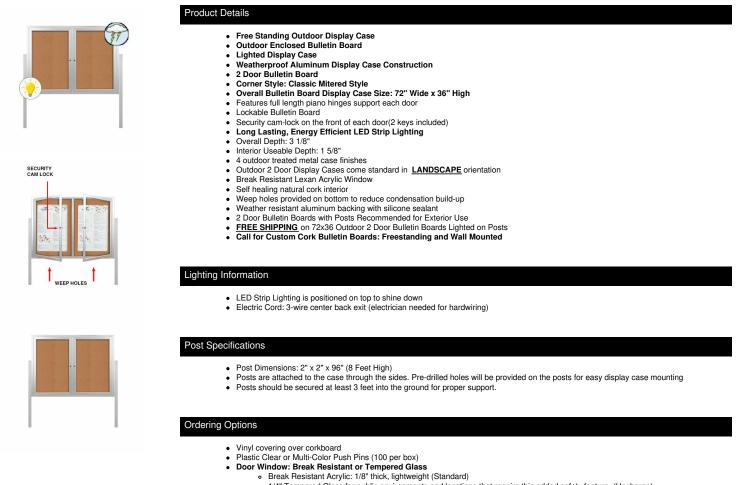

## Freestanding 2 Door Enclosed Outdoor Bulletin Boards 72" x 36" with Lights + Posts

| Model          | Overall Size        | Viewable Area (per door) | Number of Doors | Ships Via | Weight  |
|----------------|---------------------|--------------------------|-----------------|-----------|---------|
| LSCBBL234-7236 | 72" Wide x 36" High | 30 3/4" x 30"            | 2               | Freight   | 145 LBS |