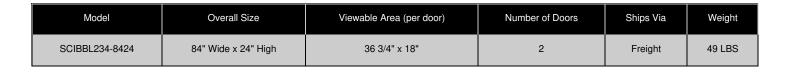

# **Product Sheet**

Item ID # SCIBBL234-8424

## **Product Details**

- **LED Lighted Bulletin Board Display**
- Aluminum Display Case Construction w Mitered Corners
- 2 Door Lockable Bulletin Board
- Wall Mounted
- Overall Size: 84" Wide x 24" High
- Features full length piano hinges support each door Security cam-lock on the front of each door (2 keys included)
- Overall Depth: 3 1/8"
- Interior Useable Depth: 1 5/8"
- 4 metal frame finishes
- Frame Orientation: 84x24 come standard in **LANDSCAPE**
- Break Resistant Lexan Clear Acrylic Windows
- Self healing natural cork interior
- 84x24 Lighted Bulletin Boards with 2 Doors For Indoor Use Only
- Free Shipping on 84x24 Indoor Bulletin Boards Lighted w 2 Doors
- Call for Custom Bulletin Boards Enclosed Outdoor and Indoor