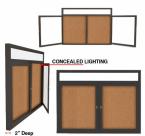

## **Product Details**

- **LED Lighted Bulletin Board Display**
- Aluminum Display Case Construction w Mitered Corners
- 2 Door Lockable Bulletin Board
- Wall Mounted
- Overall Size: 84" Wide x 24" High
- Features full length piano hinges support each door Security cam-lock on the front of each door (2 keys included)
- Overall Depth: 3 1/8"
- Interior Useable Depth: 1 5/8"
- 4 metal frame finishes
- Frame Orientation: 84x24 come standard in **LANDSCAPE**
- Break Resistant Lexan Clear Acrylic Windows
- Self healing natural cork interior
- 84x24 Lighted Bulletin Boards with 2 Doors For Indoor Use Only
- Free Shipping on 84x24 Indoor Bulletin Boards Lighted w 2 Doors
- Call for Custom Bulletin Boards Enclosed Outdoor and Indoor

- · LED strip lights are positioned on top to shine down
- Electric Cord: 3-wire center back exit (electrician needed for hardwiring)