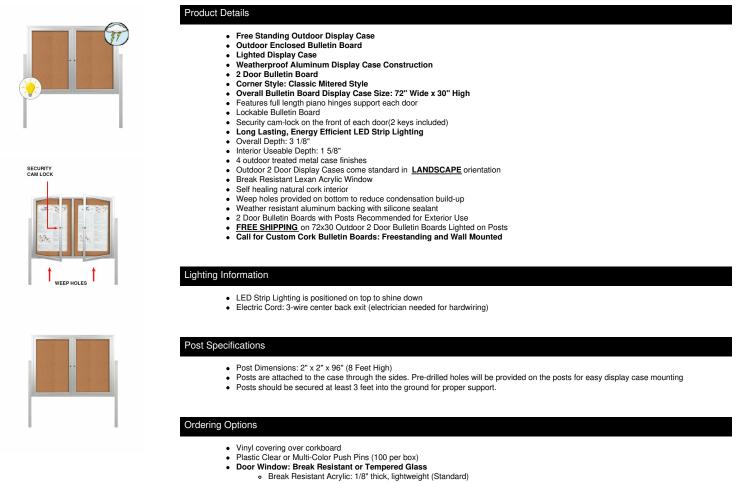

## Freestanding 2 Door Enclosed Outdoor Bulletin Boards 72" x 30" with Lights + Posts

## FOR CURRENT PRICING, VISIT THE ID # LISTED ABOVE

1/4" Tempered Glass for public environments and locations that require this added safety feature. (Upcharge)

If chosen we will use our heavy duty door that will change one of 2 dimensions by 1/2". We will contact you if you do not
indicate which dimension you would like adjusted in your order notes.

The viewable area can decrease by 1/2" or the overall size can be increased by 1/2".

| Model          | Overall Size        | Viewable Area (per door) | Number of Doors | Ships Via | Weight  |
|----------------|---------------------|--------------------------|-----------------|-----------|---------|
| LSCBBL234-7230 | 72" Wide x 30" High | 30 3/4" x 24"            | 2               | Freight   | 134 LBS |