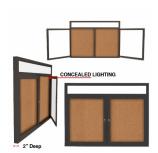

## 60 x 24 INDOOR Enclosed Bulletin Boards with Lights (2 DOORS)

## **Product Details**

- Indoor Enclosed Bulletin Board
- **LED Lighted Bulletin Board Display**
- Aluminum Display Case Construction w Mitered Corners
- 2 Door Lockable Bulletin Board
- Wall Mounted
- Overall Size: 60" Wide x 24" High
- Features full length piano hinges support each door Security cam-lock on the front of each door (2 keys included)
- Overall Depth: 3 1/8"
- Interior Useable Depth: 1 5/8"
- 4 metal frame finishes
- Frame Orientation: 60x24 come standard in **LANDSCAPE**
- Break Resistant Lexan Clear Acrylic Windows
- Self healing natural cork interior
- 60x24 Lighted Bulletin Boards with 2 Doors For Indoor Use Only
- Free Shipping on 60x24 Indoor Bulletin Boards Lighted w 2 Doors
- Call for Custom Bulletin Boards Enclosed Outdoor and Indoor

- - · LED strip lights are positioned on top to shine down
  - Electric Cord: 3-wire center back exit (electrician needed for hardwiring)

- Fabric covering over corkboard
- · Painted Cork and Fabric Colors over Cork
- Plastic Clear or Multi-Color Push Pins (100 per box) **Door Window: Break Resistant or Tempered Glass**
- - Break Resistant Acrylic: 1/8" thick, lightweight (Standard)
    1/4" Tempered Glass for public environments and locations that require this added safety feature. (Upcharge)
    If chosen we will use our heavy duty door that will change one of 2 dimensions by 1/2". We will contact you if you do not
    - indicate which dimension you would like adjusted in your order notes.
    - The viewable area can decrease by 1/2" or the overall size can be increased by 1/2".