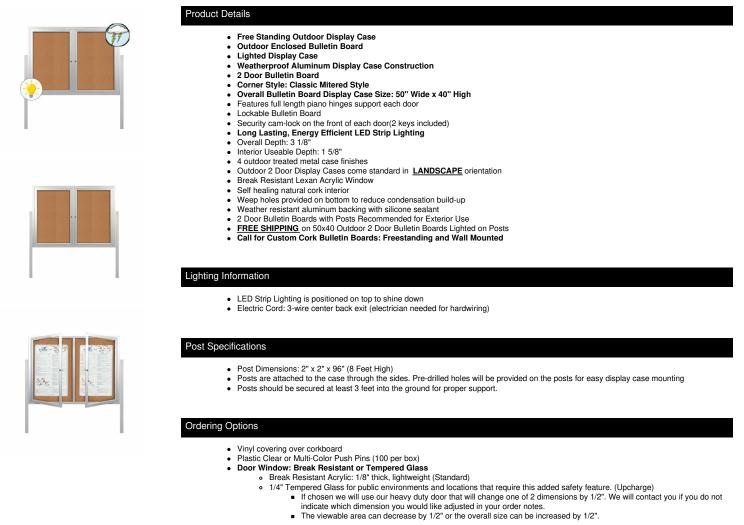

## Freestanding 2 Door Enclosed Outdoor Bulletin Boards 50" x 40" with Lights + Posts