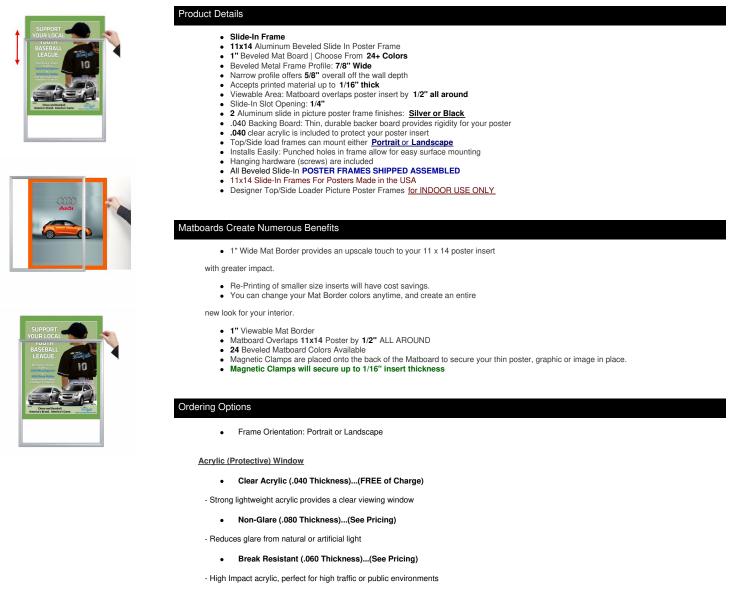

### Designer Beveled Slide-In Picture Sign Frames for Posters 11x14 | 1" Wide Matboard

| Model         | Insert Size | Overall Size      | Viewable Area | Ships Via | Shipping Wt | How is Frame Shipped? |
|---------------|-------------|-------------------|---------------|-----------|-------------|-----------------------|
| TLBSMAT1-1114 | 11" x 14"   | 13 7/8" x 16 7/8" | 10" x 13"     | FedEx     | 6           | Assembled             |