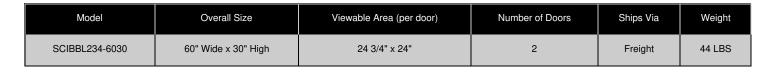

# **Product Sheet**

Item ID # SCIBBL234-6030

#### **Product Details**

- Indoor Enclosed Bulletin Board
- **LED Lighted Bulletin Board Display**
- Aluminum Display Case Construction w Mitered Corners
- 2 Door Lockable Bulletin Board
- Wall Mounted
- Overall Size: 60" Wide x 30" High
- Features full length piano hinges support each door Security cam-lock on the front of each door (2 keys included)
- Overall Depth: 3 1/8"
- Interior Useable Depth: 1 5/8"
- 4 metal frame finishes
- Frame Orientation: 60x30 come standard in **LANDSCAPE**
- Break Resistant Lexan Clear Acrylic Windows
- Self healing natural cork interior
- 60x30 Lighted Bulletin Boards with 2 Doors For Indoor Use Only
- Free Shipping on 60x30 Indoor Bulletin Boards Lighted w 2 Doors
- Call for Custom Bulletin Boards Enclosed Outdoor and Indoor