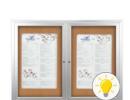

## 60 x 30 INDOOR Enclosed Bulletin Boards with Lights (2 DOORS)

#### **Product Details**

- Indoor Enclosed Bulletin Board
- **LED Lighted Bulletin Board Display**
- Aluminum Display Case Construction w Mitered Corners
- 2 Door Lockable Bulletin Board
- Wall Mounted
- Overall Size: 60" Wide x 30" High
- Features full length piano hinges support each door Security cam-lock on the front of each door (2 keys included)
- Overall Depth: 3 1/8"
- Interior Useable Depth: 1 5/8"
- 4 metal frame finishes
- Frame Orientation: 60x30 come standard in **LANDSCAPE**
- Break Resistant Lexan Clear Acrylic Windows
- Self healing natural cork interior
- 60x30 Lighted Bulletin Boards with 2 Doors For Indoor Use Only
- Free Shipping on 60x30 Indoor Bulletin Boards Lighted w 2 Doors
- Call for Custom Bulletin Boards Enclosed Outdoor and Indoor