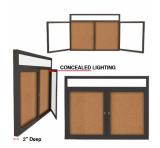

#### **Product Details**

- Indoor Enclosed Bulletin Board
- **LED Lighted Bulletin Board Display**
- Aluminum Display Case Construction w Mitered Corners
- 2 Door Lockable Bulletin Board
- Wall Mounted
- Overall Size: 60" Wide x 30" High
- Features full length piano hinges support each door Security cam-lock on the front of each door (2 keys included)
- Overall Depth: 3 1/8"
- Interior Useable Depth: 1 5/8"
- 4 metal frame finishes
- Frame Orientation: 60x30 come standard in **LANDSCAPE**
- Break Resistant Lexan Clear Acrylic Windows
- Self healing natural cork interior
- 60x30 Lighted Bulletin Boards with 2 Doors For Indoor Use Only
- Free Shipping on 60x30 Indoor Bulletin Boards Lighted w 2 Doors
- Call for Custom Bulletin Boards Enclosed Outdoor and Indoor

#### Lighting Information

- · LED strip lights are positioned on top to shine down
- Electric Cord: 3-wire center back exit (electrician needed for hardwiring)