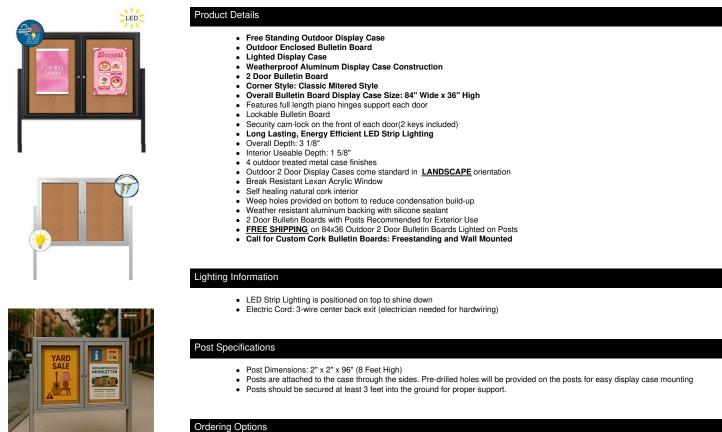

## Freestanding 2 Door Enclosed Outdoor Bulletin Boards 84" x 36" with Lights + Posts

## FOR CURRENT PRICING, VISIT THE ID # LISTED ABOVE

- Vinyl covering over corkboard
- Plastic Clear or Multi-Color Push Pins (100 per box)
  Door Window: Break Resistant or Tempered Glass
- Door Window: Break Resistant or Tempered Glass
  Break Resistant Acrylic: 1/8" thick, lightweight (Standard)
  - 1/4" Tempered Glass for public environments and locations that require this added safety feature. (Upcharge)
    - If chosen we will use our heavy duty door that will change one of 2 dimensions by 1/2". We will contact you if you do not indicate which dimension you would like adjusted in your order notes.
    - The viewable area can decrease by 1/2" or the overall size can be increased by 1/2".

| Model          | Overall Size        | Viewable Area (per door) | Number of Doors | Ships Via | Weight  |
|----------------|---------------------|--------------------------|-----------------|-----------|---------|
| LSCBBL234-8436 | 84" Wide x 36" High | 36 3/4" x 30"            | 2               | Freight   | 156 LBS |