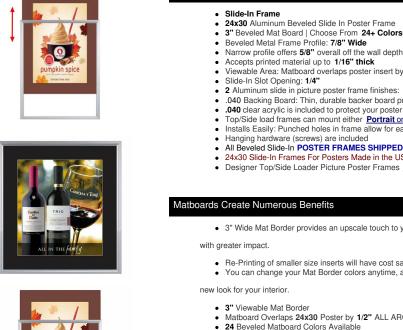

## Designer Beveled Slide-In Picture Sign Frames for Posters 24x30 | 3" Wide Matboard

## FOR CURRENT PRICING, VISIT THE ID # LISTED ABOVE

- Viewable Area: Matboard overlaps poster insert by 1/2" all around Slide-In Slot Opening: 1/4" 2 Aluminum slide in picture poster frame finishes: Silver or Black
  - .040 Backing Board: Thin, durable backer board provides rigidity for your poster
  - .040 clear acrylic is included to protect your poster insert
  - Top/Side load frames can mount either Portrait or Landscape
  - Installs Easily: Punched holes in frame allow for easy surface mounting
  - Hanging hardware (screws) are included All Beveled Slide-In POSTER FRAMES SHIPPED ASSEMBLED
  - 24x30 Slide-In Frames For Posters Made in the USA
  - Designer Top/Side Loader Picture Poster Frames for INDOOR USE ONLY

#### Matboards Create Numerous Benefits

• 3" Wide Mat Border provides an upscale touch to your 24 x 30 poster insert

Product Details

Re-Printing of smaller size inserts will have cost savings.

You can change your Mat Border colors anytime, and create an entire

new look for your interior.

- 3" Viewable Mat Border
- Matboard Overlaps 24x30 Poster by 1/2" ALL AROUND
- 24 Beveled Matboard Colors Available
- · Magnetic Clamps are placed onto the back of the Matboard to secure your thin poster, graphic or image in place
- Magnetic Clamps will secure up to 1/16" insert thickness