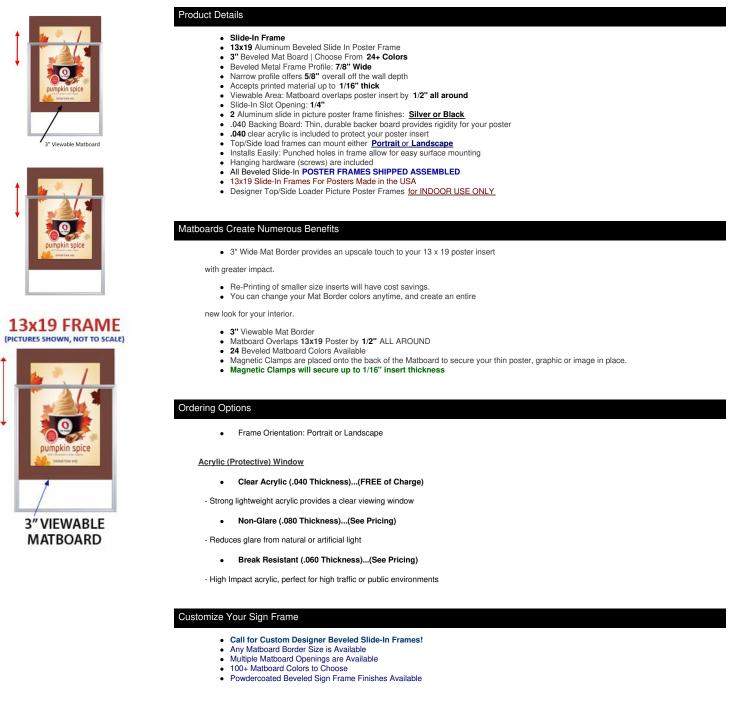

## Designer Beveled Slide-In Picture Sign Frames for Posters 13x19 | 3" Wide Matboard

## FOR CURRENT PRICING, VISIT THE ID # LISTED ABOVE

| Model         | Insert Size | Overall Size      | Viewable Area | Ships Via | Shipping Wt | How is Frame Shipped? |
|---------------|-------------|-------------------|---------------|-----------|-------------|-----------------------|
| TLBSMAT3-1319 | 13" x 19"   | 19 7/8" x 25 7/8" | 12" x 18"     | FedEx     | 14          | Assembled             |