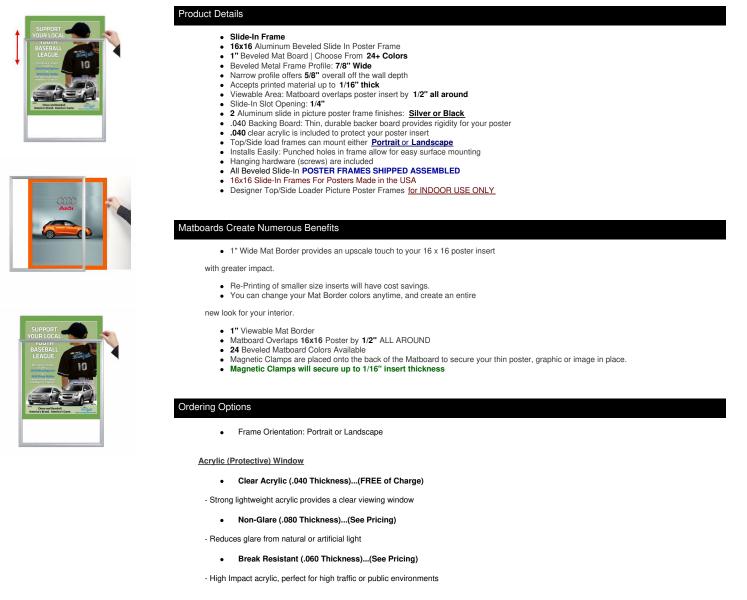

| Model         | Insert Size | Overall Size      | Viewable Area | Ships Via | Shipping Wt | How is Frame Shipped? |
|---------------|-------------|-------------------|---------------|-----------|-------------|-----------------------|
| TLBSMAT1-1616 | 16" x 16"   | 18 7/8" x 18 7/8" | 15" x 15"     | FedEx     | 7           | Assembled             |