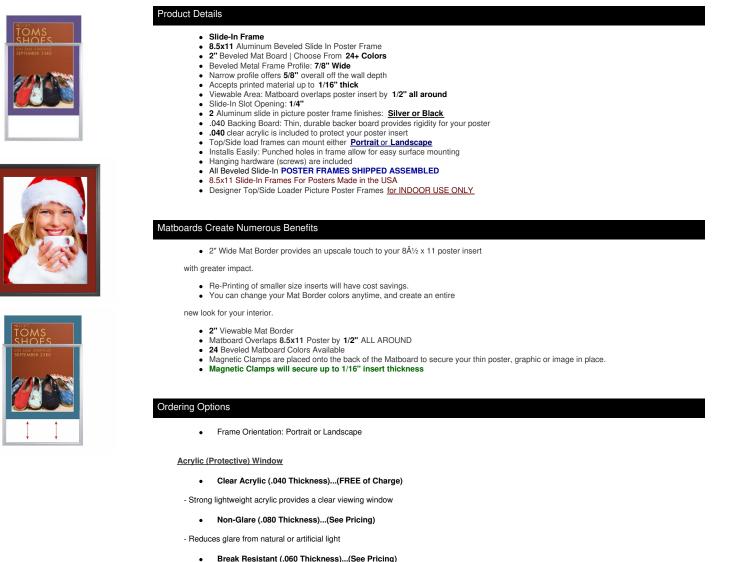

### Designer Beveled Slide-In Picture Sign Frames for Posters 8.5x11 | 2" Wide Matboard

| Model         | Insert Size  | Overall Size      | Viewable Area | Ships Via | Shipping Wt | How is Frame Shipped? |
|---------------|--------------|-------------------|---------------|-----------|-------------|-----------------------|
| TLBSMAT2-8511 | 8 1/2" x 11" | 13 3/8" x 15 7/8" | 7 1/2" x 10"  | FedEx     | 6           | Assembled             |