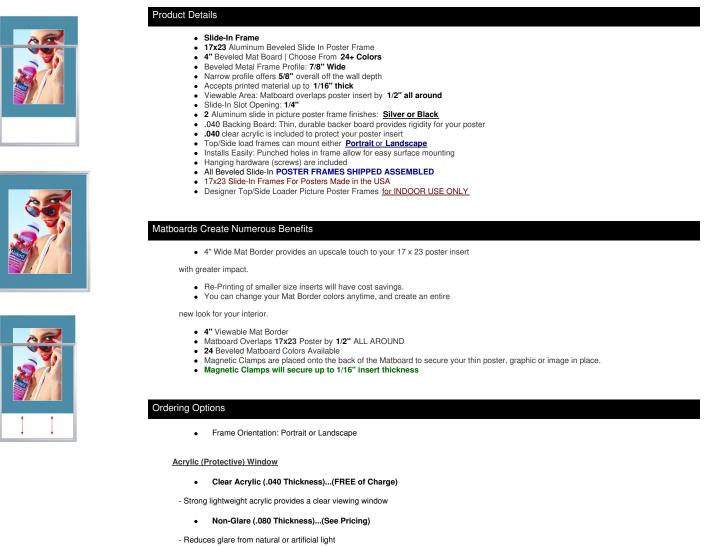

### Designer Beveled Slide-In Picture Sign Frames for Posters 17x23 | 4" Wide Matboard