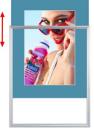

### Designer Beveled Slide-In Picture Sign Frames for Posters 17x23 | 4" Wide Matboard