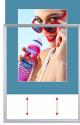

### Designer Beveled Slide-In Picture Sign Frames for Posters 17x23 | 4" Wide Matboard