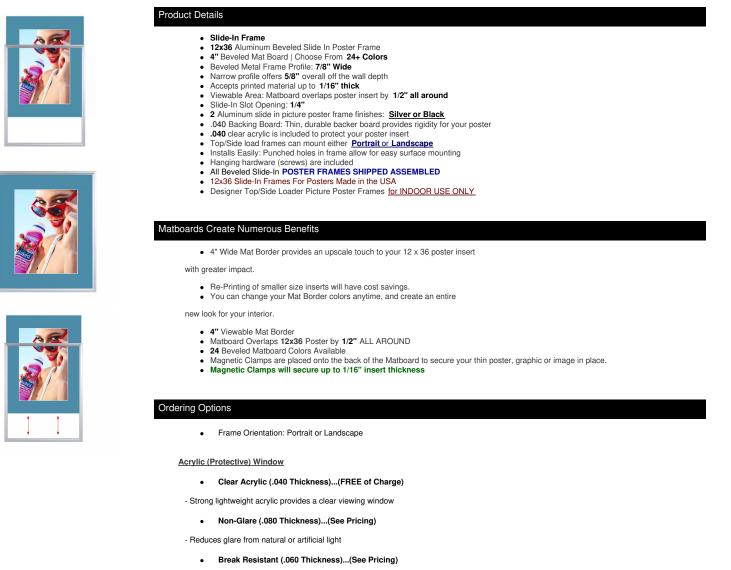

### Designer Beveled Slide-In Picture Sign Frames for Posters 12x36 | 4" Wide Matboard

#### FOR CURRENT PRICING, VISIT THE ID # LISTED ABOVE

- High Impact acrylic, perfect for high traffic or public environments

#### Customize Your Sign Frame

- Call for Custom Designer Beveled Slide-In Frames!
- Any Matboard Border Size is Available
- Multiple Matboard Openings are Available
  100+ Matboard Colors to Choose
- Powdercoated Beveled Sign Frame Finishes Available

| Model         | Insert Size | Overall Size      | Viewable Area | Ships Via | Shipping Wt | How is Frame Shipped? |
|---------------|-------------|-------------------|---------------|-----------|-------------|-----------------------|
| TLBSMAT4-1236 | 12" x 36"   | 20 7/8" x 44 7/8" | 11" x 35"     | FedEx     | 22          | Assembled             |