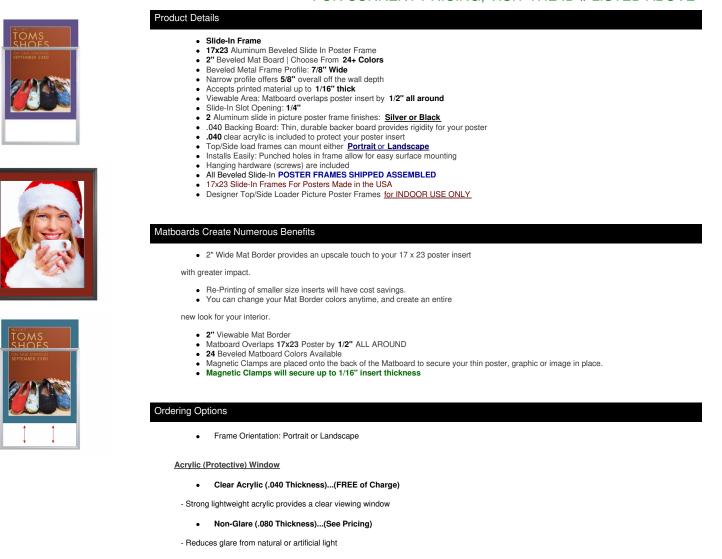

### Designer Beveled Slide-In Picture Sign Frames for Posters 17x23 | 2" Wide Matboard

#### FOR CURRENT PRICING, VISIT THE ID # LISTED ABOVE

Break Resistant (.060 Thickness)...(See Pricing) •

- High Impact acrylic, perfect for high traffic or public environments

#### Customize Your Sign Frame

- Call for Custom Designer Beveled Slide-In Frames!
- Any Matboard Border Size is Available
- Multiple Matboard Openings are Available 100+ Matboard Colors to Choose
- Powdercoated Beveled Sign Frame Finishes Available