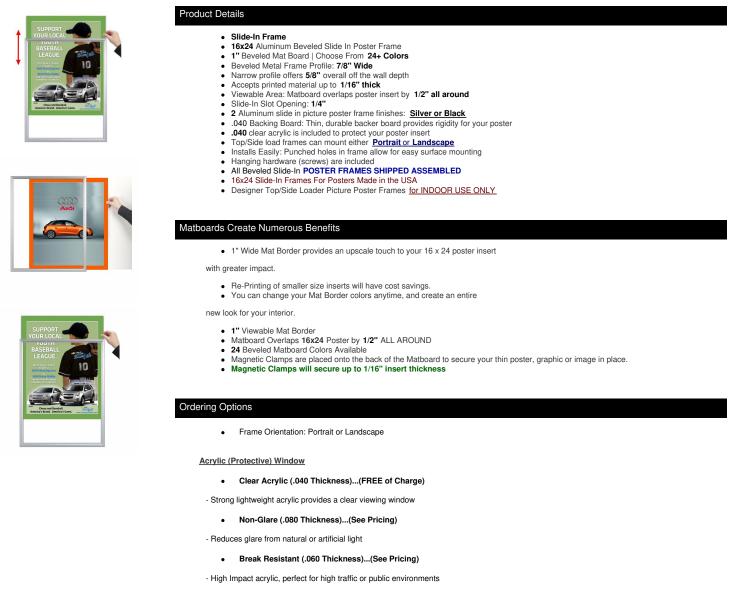

### Designer Beveled Slide-In Picture Sign Frames for Posters 16x24 | 1" Wide Matboard

| Model         | Insert Size | Overall Size      | Viewable Area | Ships Via | Shipping Wt | How is Frame Shipped? |
|---------------|-------------|-------------------|---------------|-----------|-------------|-----------------------|
| TLBSMAT1-1624 | 16" x 24"   | 18 7/8" x 26 7/8" | 15" x 23"     | FedEx     | 7           | Assembled             |