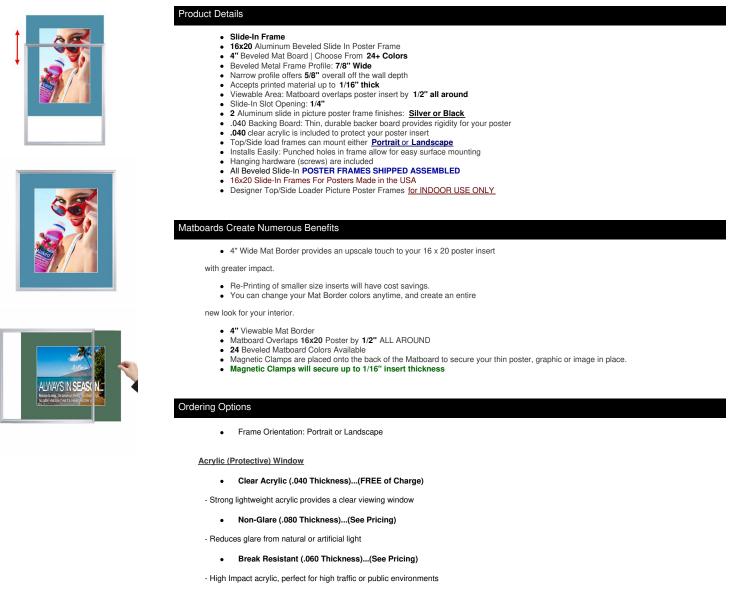

### Designer Beveled Slide-In Picture Sign Frames for Posters 16x20 | 4" Wide Matboard

#### Customize Your Sign Frame

- Call for Custom Designer Beveled Slide-In Frames!
- Any Matboard Border Size is Available
- Multiple Matboard Openings are Available
  100+ Matboard Colors to Choose
- Powdercoated Beveled Sign Frame Finishes Available

| Model         | Insert Size | Overall Size      | Viewable Area | Ships Via | Shipping Wt | How is Frame Shipped? |
|---------------|-------------|-------------------|---------------|-----------|-------------|-----------------------|
| TLBSMAT4-1620 | 16" x 20"   | 24 7/8" x 28 7/8" | 15" x 19"     | FedEx     | 11          | Assembled             |