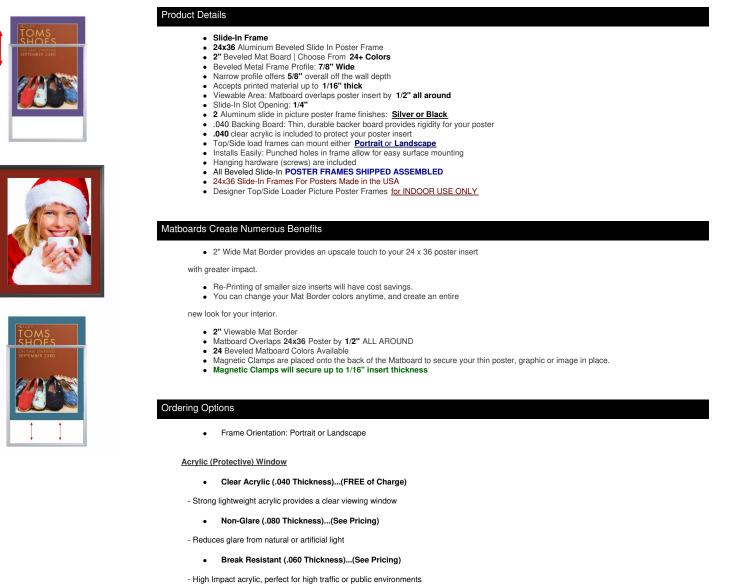

### Designer Beveled Slide-In Picture Sign Frames for Posters 24x36 | 2" Wide Matboard

#### Customize Your Sign Frame

- Call for Custom Designer Beveled Slide-In Frames!
- Any Matboard Border Size is Available
- Multiple Matboard Openings are Available
  100+ Matboard Colors to Choose
- Powdercoated Beveled Sign Frame Finishes Available

| Model         | Insert Size | Overall Size      | Viewable Area | Ships Via | Shipping Wt | How is Frame Shipped? |
|---------------|-------------|-------------------|---------------|-----------|-------------|-----------------------|
| TLBSMAT2-2436 | 24" x 36"   | 28 7/8" x 40 7/8" | 23" x 35"     | FedEx     | 16          | Assembled             |