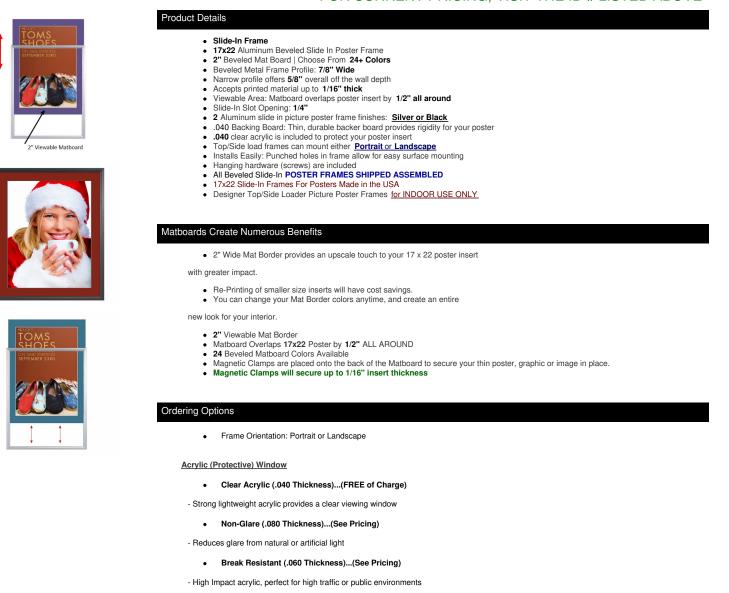

### Designer Beveled Slide-In Picture Sign Frames for Posters 17x22 | 2" Wide Matboard