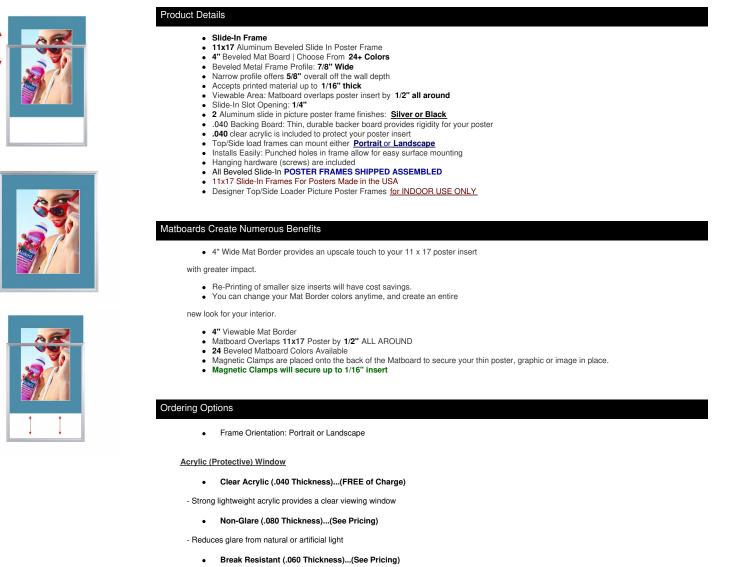

### Designer Beveled Slide-In Picture Sign Frames for Posters 11x17 | 4" Wide Matboard

| Model         | Insert Size | Overall Size      | Viewable Area | Ships Via | Shipping Wt | How is Frame Shipped? |
|---------------|-------------|-------------------|---------------|-----------|-------------|-----------------------|
| TLBSMAT4-1117 | 11" x 17"   | 19 7/8" x 25 7/8" | 10" x 16"     | FedEx     | 8           | Assembled             |