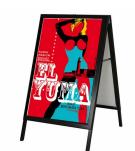

### Value PLUS A-Board Slide-In Sign Holder (for 30†x 40†Posters)

### **Product Details**

- A Board A-Frame Slide-In Sidewalk Sign
- Suitable for Indoor or Outdoor Use
- Quick-Changing, Both sides open up to slide posters in and out through top slot
- Fits Two 30" Wide x 40" High Posters
- Two-sided viewing
- Folding A Frame Design Finish: Satin Silver or Black Frame Rail Width: 1 5/16"
- Weather-treated construction with durable galvanized aluminum backing
- Accepts printed materials up to 1/16" thick
  When used outdoors weatherproof poster materials are recommended
- Top & Bottom plastic end caps on the A-Frame legs give sign a finished look
- Includes (2) Non-Glare Overlays to protect your poster.
- No Tools Required.
- Single packed with an easy-to-understand instruction sheet!

### Specifications

- Fits Posters Size: 30" x 40"
- Visible Area: 29.5 x 39.5
- Overall Height: 50"
- Overall Width: 32.5"