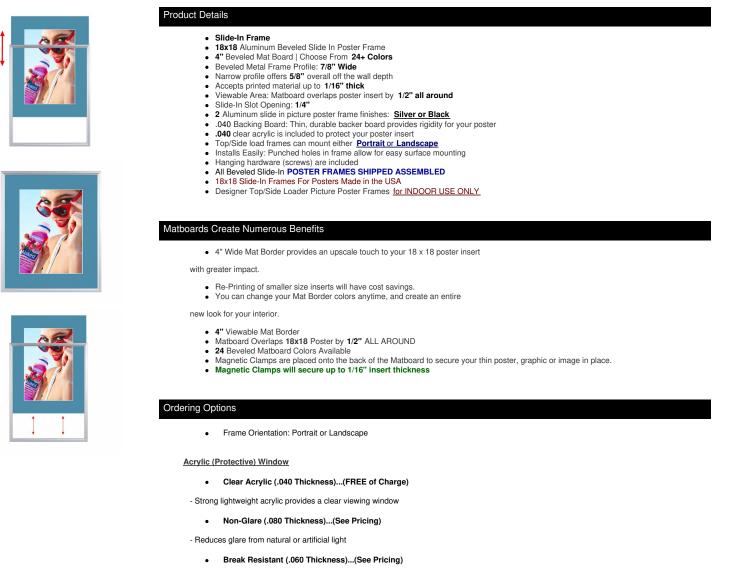

### Designer Beveled Slide-In Picture Sign Frames for Posters 18x18 | 4" Wide Matboard

| Model         | Insert Size | Overall Size      | Viewable Area | Ships Via | Shipping Wt | How is Frame Shipped? |
|---------------|-------------|-------------------|---------------|-----------|-------------|-----------------------|
| TLBSMAT4-1818 | 18" x 18"   | 26 7/8" x 26 7/8" | 17" x 17"     | FedEx     | 11          | Assembled             |