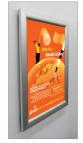

## 16x16 Picture Frame (Super Wide Face Metal Poster Display)

#### Product Details

- 16 x 16 Super Wide Face Picture Frame
- Metal / Aluminum Picture Frame
- Can Be Wall Mounted
- Bold Metal Frame Profile: 2 3/8" Wide
- Overall Display Frame Depth: 7/8"
- (2) aluminum frame finishes: Satin Silver and Satin Black
- Viewable Area: Frame profile overlaps printed insert (poster) by 1/2"
- Can be mounted in **PORTRAIT** or **LANDSCAPE** orientation
- Magnetic Clamps are placed onto the backing board to secure your thin poster, graphic or image in place.
- Magnetic Clamps will secure up to 1/16" insert thickness
  Metal Picture Frame ships <u>FULLY ASSEMBLED</u>.
  16x16 Super Wide Face Picture Frames are for <u>INDOOR USE ONLY</u>