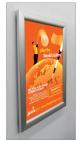

## 12x36 Picture Frame (Super Wide Face Metal Poster Display)

#### Product Details

- 12 x 36 Super Wide Face Picture Frame
- Metal / Aluminum Picture Frame
- Can Be Wall Mounted
- Bold Metal Frame Profile: 2 3/8" Wide
- Overall Display Frame Depth: 7/8"
- (2) aluminum frame finishes: Satin Silver and Satin Black
- Viewable Area: Frame profile overlaps printed insert (poster) by 1/2"
- Can be mounted in **PORTRAIT** or **LANDSCAPE** orientation
- Magnetic Clamps are placed onto the backing board to secure your thin poster, graphic or image in place.