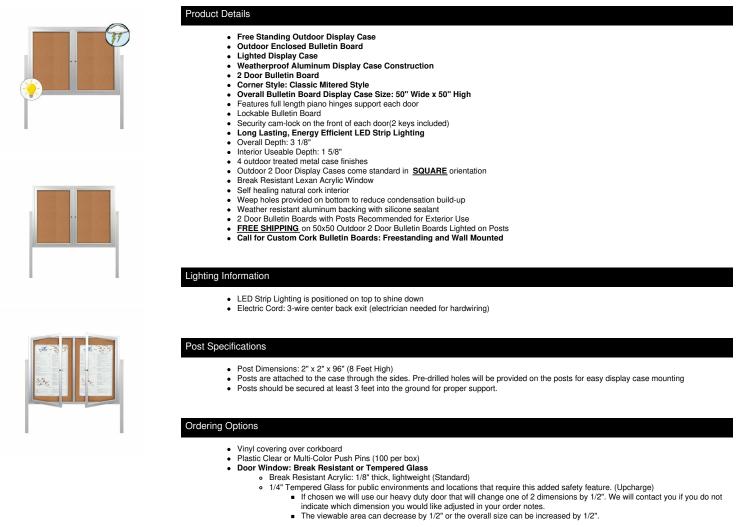

## Freestanding 2 Door Enclosed Outdoor Bulletin Boards 50" x 50" with Lights + Posts