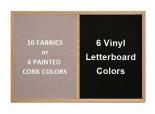

#### Cork Board Ordering Options

- Fabric Covering over Cork bulletin board (see 10 colors below)
- Painted Corkboard Colors (see 4 colors below)
- Hard Plastic Push Pins: Clear or Multi-Color pins (100 per box)

#### Vinyl Letter Board Ordering Options

- · Optional colors for vinyl letterboard panel
- Optional letter & character sets (1/2", 3/4", 1", 2", 3")

\*3/4" Sprue Set with white Helvetica letters and numbers included (290 Characters)