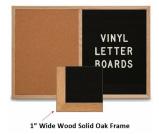

### **Product Details**

- Overall Wood Combo Board Frame Size: 20" x 30"
- Wall display board divided into TWO PANELS
- . Both panels are separated by a 1" wide wood matching divider
- PANEL # 1: Self sealing natural cork, laminated to sturdy fiberboard
- PANEL # 2: Durable Vinyl Letterboard with 1/4" grooves allows for easy letter and number insertion
- YOU CHOOSE which side the display board surface is positioned
- . Frame Orientation: Portrait or Landscape
- Overall Combo Board Frame Depth: 3/4"
- Wood trim (1" WIDE) borders the combo board
- Available in (3) Wood Frame Finishes: Cherry, Light Oak, and Walnut
- Factory installed hangers placed on backside of display board
- Open Face combo board displays are for INDOOR use only