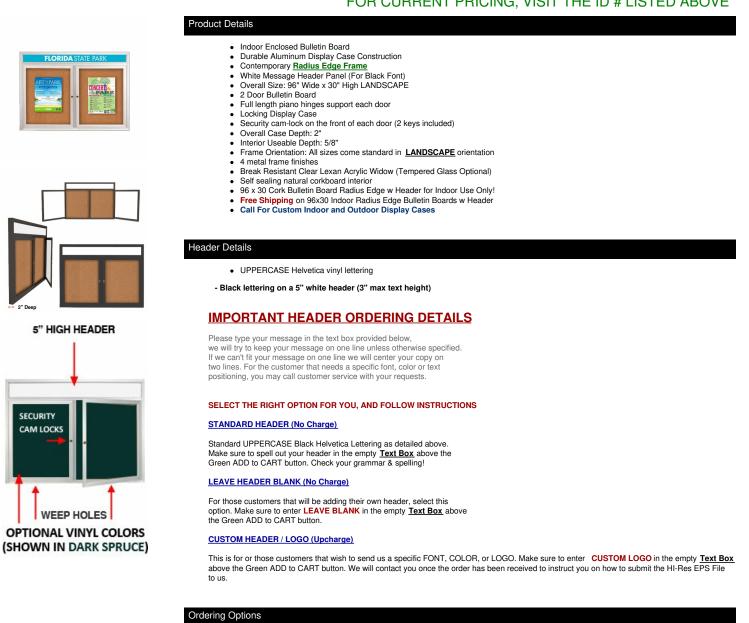

## Enclosed Indoor Enclosed Bulletin Boards 96 x 30 w Message Header + Radius Edge 2 DOOR

## FOR CURRENT PRICING, VISIT THE ID # LISTED ABOVE

- Fabric covering over corkboard
- Painted Cork and Fabric Colors over Cork
- Plastic Clear or Multi-Color Push Pins (100 per box)
- Door Window: Break Resistant or Tempered Glass
  - · Break Resistant Acrylic: 1/8" thick, lightweight (Standard)
    - 1/4" Tempered Glass for public environments and locations that require this added safety feature. (Upcharge) If chosen we will use our heavy duty door that will change one of 2 dimensions by 1/2". We will contact you if you do not
      indicate which dimension you would like adjusted in your order notes.
      - The viewable area can decrease by 1/2" or the overall size can be increased by 1/2".