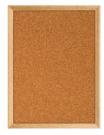

## 16 x 16 Wood Framed Cork Bulletin Board (with Decorative Frame Style)

## FOR CURRENT PRICING, VISIT THE ID # LISTED ABOVE

- **Cork Board Framed**
- Wood Framed Wall Cork Board Display
- Square sizes corkboard
- Overall Cork Board Frame Size: 16" x 16"
- Decorative Wood frame (1 1/8" WIDE) borders the cork board
- Overall Cork Bulletin Board Depth: 3/4"
- Available in 3 Wood Frame Finishes: Cherry, Light Oak, and Walnut Self sealing natural cork, laminated to sturdy fiberboard
- Constructed from solid hardwood with an attractive finish
- 16x16 Open Face cork bulletin board displays for INDOOR use only
- Call for Custom Open Face Wood Framed Bulletin Boards