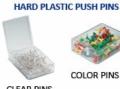

OPTIONAL (100 per Box)

CLEAR PINS

**Custom Options Available** 

(Shown with Silk Screen)

#### Ordering Options

- Fabric Covering over Cork bulletin board (see 10 colors below)
- Painted Corkboard Colors (see 4 colors below)
- Hard Plastic Push Pins: Clear or Multi-Color push pins (100 per box)
- Mounting brackets to help mount & secure your frame to the wall