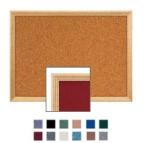

## 16 x 16 Wood Framed Cork Bulletin Board (with Decorative Frame Style)

## FOR CURRENT PRICING, VISIT THE ID # LISTED ABOVE

- **Cork Board Framed**
- Wood Framed Wall Cork Board Display
- Square sizes corkboard
- Overall Cork Board Frame Size: 16" x 16"
- Decorative Wood frame (1 1/8" WIDE) borders the cork board
- Overall Cork Bulletin Board Depth: 3/4"
- Available in 3 Wood Frame Finishes: Cherry, Light Oak, and Walnut Self sealing natural cork, laminated to sturdy fiberboard
- Constructed from solid hardwood with an attractive finish
- 16x16 Open Face cork bulletin board displays for INDOOR use only
- Call for Custom Open Face Wood Framed Bulletin Boards

#### Ordering Options

- Fabric Covering over Cork bulletin board (see 10 colors below)
- Painted Corkboard Colors (see 4 colors below)
- Hard Plastic Push Pins: Clear or Multi-Color push pins (100 per box)
- Mounting brackets to help mount & secure your frame to the wall