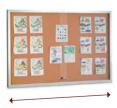

## 60 x 24 Indoor Enclosed Bulletin Cork Boards with Sliding Glass Doors

## **Product Details**

- Indoor Enclosed Bulletin Board
- 2 Door Sliding Glass Bulletin Board Display
- Aluminum Display Cabinet Corner Style: Classic Mitered Style
- Overall Size: 60" Wide x 24" High

- Wall Mount Display Case Lockable Message Display Board Secured with ratchet lock (two keys included)
- Post messages, announcements, school work
- Self-sealing natural cork interior Standard Finish: Satin anodized aluminum frame
- Tempered glass sliding doors
- 1" Wide Main Frame 3 1/8" Display Case Depth
- 60x24 Glass Bulletin Boards For INDOOR USE ONLY
- Sliding Glass Doors Enclosed Bulletin Boards SHIPS FREE FREIGHT
- Call For Custom Enclosed Bulletin Boards with Doors

- Painted Cork and Fabric Colors over Cork
- Plastic Clear or Multi-Color Push Pins (100 per box)
  LED Lighting available. Contact us for pricing

| Model      | Overall Size        | Viewable Area | Number of Doors | Ships Via | Weight |
|------------|---------------------|---------------|-----------------|-----------|--------|
| BBISG-6024 | 60" Wide x 24" High | 57" x 20"     | 2               | Freight   | 47 LBS |