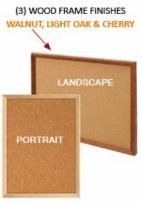

### **Product Details**

- Wood Framed Wall Cork Board Display
- Overall Cork Board Frame Size: 36" x 60"
  Overall Cork Bulletin Board Depth: 3/4"

- Available in (3) Wood Frame Finishes: Cherry, Light Oak, and Walnut Factory installed hangers allow you to mount Portrait or Landscape
- Self sealing natural cork, laminated to sturdy fiberboard
- Wood frame (1 1/8" WIDE) borders the cork board
   Constructed from solid hardwood with an attractive finish
- Open Face cork bulletin board displays are for INDOOR use only
- Call for Custom Open Wood Framed Bulletin Boards

## \*CUSTOM SIZES AVAILABLE | CALL US

CORK BOARD MOUNTS BOTH PORTRAIT or LANDSCAPE

| Model      | Overall Size | Orientation                      | Ships Via | Shipping Weight |
|------------|--------------|----------------------------------|-----------|-----------------|
| OFCDW-3660 | 36" x 60"    | Mounts both Portrait & Landscape | Freight   | 20 LBS          |