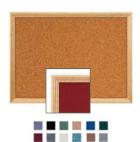

## 12 x 24 Wood Framed Cork Bulletin Board with Decorative Frame Style | Walnut, Light Oak, Cherry Wood Finishes | Fabric Cork Colors

FOR CURRENT PRICING, VISIT THE ID # LISTED ABOVE

## Product Details

- Decorative Wood Cork Board Framed
- Wall Mount, Open Face Cork Board Frame 12x24
- Wood Framed Wall Bulletin Board Display Overall Cork Bulletin Board Depth: 3/4"
- Overall Cork Board Frame Size: 12" x 24"
- 3 Wood Frame Finishes: Cherry, Light Oak, and Walnut
- Factory installed hangers to mount Portrait or Landscape
- Self-healing natural cork, laminated to sturdy fiberboard Wood frame (1 1/8" WIDE) borders the cork board
- Constructed from solid hardwood with an attractive finish Open Face cork bulletin board displays 12x24 **for INDOOR use only**
- Call for Custom Open Face Wood Framed Bulletin Boards

## Ordering Options

- Fabric Covering over Cork bulletin board (see 10 colors below)
- Painted Corkboard Colors (see 4 colors below)
- Hard Plastic Push Pins: Clear or Multi-Color push pins (100 per box)
- Mounting brackets to help mount & secure your frame to the wall