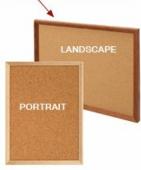

## Product Details

- Decorative Wood Cork Board Framed
- Wall Mount, Open Face Cork Board Frame 12x24
- Wood Framed Wall Bulletin Board Display Overall Cork Bulletin Board Depth: 3/4"
- Overall Cork Board Frame Size: 12" x 24"
- 3 Wood Frame Finishes: Cherry, Light Oak, and Walnut
- Factory installed hangers to mount Portrait or Landscape
- Self-healing natural cork, laminated to sturdy fiberboard Wood frame (1 1/8" WIDE) borders the cork board
- Constructed from solid hardwood with an attractive finish Open Face cork bulletin board displays 12x24 **for INDOOR use only**
- Call for Custom Open Face Wood Framed Bulletin Boards

CORK BOARD MOUNTS BOTH PORTRAIT or LANDSCAPE

| Model      | Overall Size | Orientation                      | Ships Via | Shipping Weight |
|------------|--------------|----------------------------------|-----------|-----------------|
| OFCDW-1224 | 12" x 24"    | Mounts both Portrait & Landscape | UPS       | 5 LBS           |