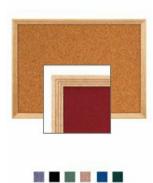

## Product Details

- Decorative Wood Cork Board Framed
- Wall Mount, Open Face Cork Board Frame 12x24
- Wood Framed Wall Bulletin Board Display Overall Cork Bulletin Board Depth: 3/4"
- Overall Cork Board Frame Size: 12" x 24"
- 3 Wood Frame Finishes: Cherry, Light Oak, and Walnut
- Factory installed hangers to mount Portrait or Landscape
- Self-healing natural cork, laminated to sturdy fiberboard Wood frame (1 1/8" WIDE) borders the cork board
- Constructed from solid hardwood with an attractive finish Open Face cork bulletin board displays 12x24 **for INDOOR use only**
- Call for Custom Open Face Wood Framed Bulletin Boards

## Ordering Options

- Fabric Covering over Cork bulletin board (see 10 colors below)
- Painted Corkboard Colors (see 4 colors below)
- Hard Plastic Push Pins: Clear or Multi-Color push pins (100 per box)
- Mounting brackets to help mount & secure your frame to the wall