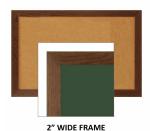

# WIDE WOOD 24x24 Framed Cork Bulletin Board (Open Face with 2" Wide Wood Frame)

## **Product Details**

- Wide Wood Framed Cork Board
- Wall Mount Cork Bulletin Board Cork Board Frame Size: 24" x 24'
- Wooden Frame Profile 2" Wide
- Overall Bulletin Board Frame Depth: 3/4"
- Available in 3 Wood Frame Finishes: Cherry, Light Oak, and Walnut
- Self sealing natural cork, laminated to sturdy fiberboard Wood frame (2" WIDE) borders the cork board
- Constructed from solid hardwood with an attractive frame finish
- Open Face 24x24 cork board displays for INDOOR use only Call for Custom Open Face Wide Wood Frame Bulletin Boards