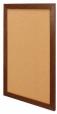

# WIDE WOOD 24x24 Framed Cork Bulletin Board (Open Face with 2" Wide Wood Frame)

## **Product Details**

- Wide Wood Framed Cork Board
- Wall Mount Cork Bulletin Board Cork Board Frame Size: 24" x 24'
- Wooden Frame Profile 2" Wide
- Overall Bulletin Board Frame Depth: 3/4"
- Available in 3 Wood Frame Finishes: Cherry, Light Oak, and Walnut
- Self sealing natural cork, laminated to sturdy fiberboard Wood frame (2" WIDE) borders the cork board
- Constructed from solid hardwood with an attractive frame finish
- Open Face 24x24 cork board displays for INDOOR use only Call for Custom Open Face Wide Wood Frame Bulletin Boards