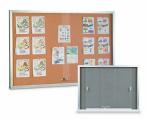

### 50 x 40 Indoor Enclosed Bulletin Cork Boards with Sliding Glass Doors

#### **Product Details**

- - Indoor Enclosed Bulletin Board
  - 2 Door Sliding Glass Bulletin Board Display
  - Aluminum Display Cabinet Corner Style: Classic Mitered Style

  - Overall Size: 50" Wide x 40" High

  - Wall Mount Display Case Lockable Message Display Board Secured with ratchet lock (two keys included)
  - Post messages, announcements, school work

  - Self-sealing natural cork interior Standard Finish: Satin anodized aluminum frame
  - Tempered glass sliding doors
  - 1" Wide Main Frame
  - 3 1/8" Display Case Depth
  - 50x40 Glass Bulletin Boards For INDOOR USE ONLY
  - Sliding Glass Doors Enclosed Bulletin Boards SHIPS FREE FREIGHT
  - Call For Custom Enclosed Bulletin Boards with Doors