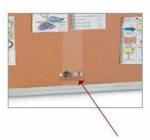

ss Doors

## FOR CURRENT PRICING, VISIT THE ID # LISTED ABOVE

#### **Product Details**

- - Indoor Enclosed Bulletin Board
  - 2 Door Sliding Glass Bulletin Board Display
  - Aluminum Display Cabinet Corner Style: Classic Mitered Style

  - Overall Size: 50" Wide x 40" High

  - Wall Mount Display Case Lockable Message Display Board Secured with ratchet lock (two keys included)
  - Post messages, announcements, school work

  - Self-sealing natural cork interior Standard Finish: Satin anodized aluminum frame
  - Tempered glass sliding doors
  - 1" Wide Main Frame
  - 3 1/8" Display Case Depth
  - 50x40 Glass Bulletin Boards For INDOOR USE ONLY
  - Sliding Glass Doors Enclosed Bulletin Boards SHIPS FREE FREIGHT
  - Call For Custom Enclosed Bulletin Boards with Doors

# RATCHET LOCK & KEY



SECURES YOUR POSTINGS IN HIGH TRAFFIC AREAS



#### Ordering Options

- Painted Cork and Fabric Colors over Cork
- Plastic Clear or Multi-Color Push Pins (100 per box)
  LED Lighting available. Contact us for pricing

| Model      | Overall Size        | Viewable Area | Number of Doors | Ships Via | Weight |
|------------|---------------------|---------------|-----------------|-----------|--------|
| BBISG-5040 | 50" Wide x 40" High | 47" x 36"     | 2               | Freight   | 64 LBS |