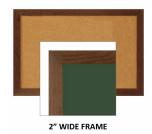

## WIDE WOOD 18x36 Framed Cork Bulletin Board (Open Face with 2" Wide Wood Frame)

### **Product Details**

- Wide Wood Framed Cork Board
- Wall Mount Cork Bulletin Board
- Cork Board Frame Size: 18" x 36"
- Overall Bulletin Board Frame Depth: 3/4"
- Available in 3 Wood Frame Finishes: Cherry, Light Oak, and Walnut
- Factory installed hangers allow you to mount Portrait or Landscape
- Self sealing natural cork, laminated to sturdy fiberboard
- Wood frame (2" WIDE) borders the cork board
- Constructed from solid hardwood with an attractive frame finish
- Open Face 18x36 cork board displays for INDOOR use only Call for Custom Open Face Wide Wood Frame Bulletin Boards