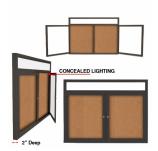

### 84 x 30 INDOOR Enclosed Bulletin Boards with Lights (3 DOORS)

#### **Product Details**

- Indoor Enclosed Bulletin Board
- **LED Lighted Bulletin Board Display**
- Aluminum Display Case Construction w Mitered Corners
- 3 Door Lockable Bulletin Board
- Wall Mounted
- Overall Size: 84" Wide x 30" High
- Features full length piano hinges support each door Security cam-lock on the front of each door (3 keys included)
- Overall Depth: 3 1/8"
- Interior Useable Depth: 1 5/8"
- 4 metal frame finishes
- Frame Orientation: 84x30 come standard in **LANDSCAPE**
- Break Resistant Lexan Clear Acrylic Windows
- Self healing natural cork interior
- 84x30 Lighted Bulletin Boards with 3 Doors For Indoor Use Only
- Free Shipping on 84x30 Indoor Bulletin Boards Lighted w 3 Doors
- Call for Custom Bulletin Boards Enclosed Outdoor and Indoor

#### Lighting Information

- · LED strip lights are positioned on top to shine down
- Electric Cord: 3-wire center back exit (electrician needed for hardwiring)