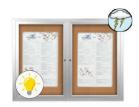

# 84 x 30 Enclosed Outdoor Bulletin Boards with Lights (2 DOORS)

84 x 30 Outdoor **Enclosed Cork Board** 

with Interior Lighting 2 DOORS

(PICTURES SHOWN, NOT TO SCALE)