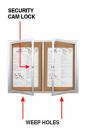

- Full length piano hinges support each door Security cam-lock on the front of each door (2 keys included)
- Overall Depth: 3 1/8"
- Interior Useable Depth: 1 5/8"
  4 outdoor treated metal frame finishes
- Frame Orientation: LANDSCAPE
- Break Resistant Clear Acrylic Window
- Natural tan cork interior
- Withstands typical everyday outside elements -Not floodproof
- Weep Holes help drain any water and helps reduce condensation
- Weather resistant aluminum backing with silicone sealant Case must be <u>surface mounted</u> on the wall
- FREE SHIPPING on Outdoor 84x30 Lighted Bulletin Boards
- Call For Custom Outdoor Enclosed Bulletin Boards with Doors