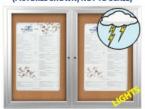

## Lighting Information

- · LED strip lights are positioned on top to shine down
- Electric Cord: 3-wire center back exit (electrician needed for hardwiring)

84 x 30 Outdoor **Enclosed Cork Board** 

with Interior Lighting 2 DOORS

(PICTURES SHOWN, NOT TO SCALE)