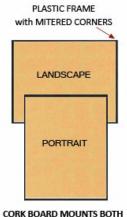

# 

Plastic Framed Bulletin Boards with Optional Fabric or Painted Cork Colors

PORTRAIT or LANDSCAPE

- Plastic Framed Cork Bulletin Board
- Overall Cork Board Plastic Frame Size: 22" x 28"
- Bulletin Board Frame Depth: 1"
- Tackboard 22x28 frame has mitered corners
- Available in (4) Plastic Frame Colors: Black, Grey, White or Burgundy
- Factory installed hangers allow you to mount Portrait or Landscape
  Self sealing natural cork, laminated to sturdy fiberboard
  Plastic frame (3/4" WIDE) borders the cork board