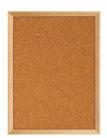

## 40 x 50 Wood Framed Cork Bulletin Board (with Decorative Frame Style)

#### **Product Details**

- Wood Framed Wall Cork Board Display
- Overall Cork Board Frame Size: 40" x 50"
  Overall Cork Bulletin Board Depth: 3/4"

- Available in (3) Wood Frame Finishes: Cherry, Light Oak, and Walnut Factory installed hangers allow you to mount Portrait or Landscape
- Self sealing natural cork, laminated to sturdy fiberboard
- Wood frame (<u>1 1/8" WIDE</u>) borders the cork board
   Constructed from solid hardwood with an attractive finish
- Open Face cork bulletin board displays are for INDOOR use only
- Call for Custom Open Wood Framed Bulletin Boards