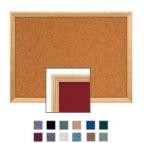

## 40 x 50 Wood Framed Cork Bulletin Board (with Decorative Frame Style)

#### **Product Details**

- Wood Framed Wall Cork Board Display
- Overall Cork Board Frame Size: 40" x 50"
  Overall Cork Bulletin Board Depth: 3/4"

- Available in (3) Wood Frame Finishes: Cherry, Light Oak, and Walnut Factory installed hangers allow you to mount Portrait or Landscape
- Self sealing natural cork, laminated to sturdy fiberboard
- Wood frame (<u>1 1/8" WIDE</u>) borders the cork board
   Constructed from solid hardwood with an attractive finish
- Open Face cork bulletin board displays are for INDOOR use only
- Call for Custom Open Wood Framed Bulletin Boards

### Ordering Options

- Fabric Covering over Cork bulletin board (see 10 colors below)
- Painted Corkboard Colors (see 4 colors below)
   Hard Plastic Push Pins: Clear or Multi-Color push pins (100 per box)
- . Mounting brackets to help mount & secure your frame to the wall