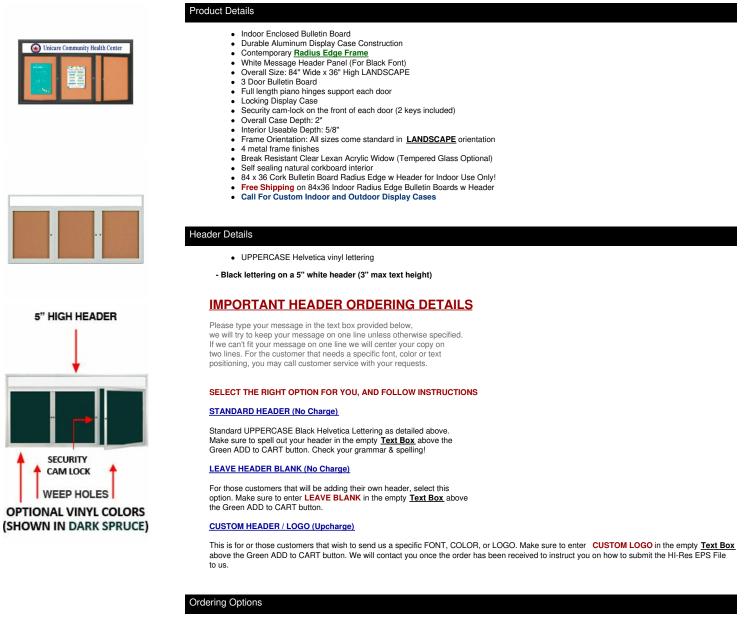

## Enclosed Indoor Enclosed Bulletin Boards 84 x 36 w Message Header + Radius Edge 3 DOOR

## FOR CURRENT PRICING, VISIT THE ID # LISTED ABOVE

- Fabric covering over corkboard
- Painted Cork and Fabric Colors over Cork
- Plastic Clear or Multi-Color Push Pins (100 per box)
- Door Window: Break Resistant or Tempered Glass

  Break Resistant Acrylic: 1/8" thick, lightweight (Standard)
  - Dreak Resistant Acrylic. 1/o Trick, lightweight (Standard)
     1/4" Tempered Glass for public environments and locations that require this added safety feature. (Upcharge)
    - If chosen we will use our heavy duty door that will change one of 2 dimensions by 1/2". We will contact you if you do not indicate which dimension you would like adjusted in your order notes.
      - The viewable area can decrease by 1/2" or the overall size can be increased by 1/2".