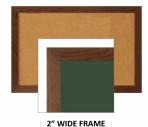

### WIDE WOOD 24x48 Framed Cork Bulletin Board (Open Face with 2" Wide Wood Frame)

#### **Product Details**

- Wide Wood Framed Cork Board
- Wall Mount Cork Bulletin Board Wood Profile 2" Wide
- Cork Board Frame Size: 24" x 48"
- Overall Bulletin Board Frame Depth: 3/4"
- Available in 3 Wood Frame Finishes: Cherry, Light Oak, and Walnut
- Factory installed hangers allow you to mount Portrait or Landscape Self sealing natural cork, laminated to sturdy fiberboard
- Wood frame (2" WIDE) borders the cork board
- Constructed from solid hardwood with an attractive frame finish Open Face 24x48 cork board displays for INDOOR use only
- Call for Custom Open Face Wide Wood Frame Bulletin Boards