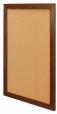

### WIDE WOOD 24x48 Framed Cork Bulletin Board (Open Face with 2" Wide Wood Frame)

#### **Product Details**

- Wide Wood Framed Cork Board
- Wall Mount Cork Bulletin Board Wood Profile 2" Wide
- Cork Board Frame Size: 24" x 48"
- Overall Bulletin Board Frame Depth: 3/4"
- Available in 3 Wood Frame Finishes: Cherry, Light Oak, and Walnut
- Factory installed hangers allow you to mount Portrait or Landscape Self sealing natural cork, laminated to sturdy fiberboard
- Wood frame (2" WIDE) borders the cork board
- Constructed from solid hardwood with an attractive frame finish Open Face 24x48 cork board displays for INDOOR use only
- Call for Custom Open Face Wide Wood Frame Bulletin Boards