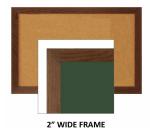

# WIDE WOOD 16x16 Framed Cork Bulletin Board (Open Face with 2" Wide Wood Frame)

# FRAME

## **Product Details**

- Wide Wood Framed Cork Board
- Wall Mount Cork Bulletin Board
- Cork Board Frame Size: 16" x 16'
- Wooden Frame Profile 2" Wide
- Overall Bulletin Board Frame Depth: 3/4"
- Available in 3 Wood Frame Finishes: Cherry, Light Oak, and Walnut
- Self sealing natural cork, laminated to sturdy fiberboard Wood frame (2" WIDE) borders the cork board
- Constructed from solid hardwood with an attractive frame finish
- Open Face 16x16 cork board displays for INDOOR use only Call for Custom Open Face Wide Wood Frame Bulletin Boards