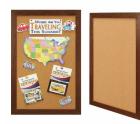

# WIDE WOOD 16x16 Framed Cork Bulletin Board (Open Face with 2" Wide Wood Frame)

## **Product Details**

- Wide Wood Framed Cork Board
- Wall Mount Cork Bulletin Board
- Cork Board Frame Size: 16" x 16'
- Wooden Frame Profile 2" Wide
- Overall Bulletin Board Frame Depth: 3/4"
- Available in 3 Wood Frame Finishes: Cherry, Light Oak, and Walnut
- Self sealing natural cork, laminated to sturdy fiberboard Wood frame (2" WIDE) borders the cork board
- Constructed from solid hardwood with an attractive frame finish
- Open Face 16x16 cork board displays for INDOOR use only Call for Custom Open Face Wide Wood Frame Bulletin Boards