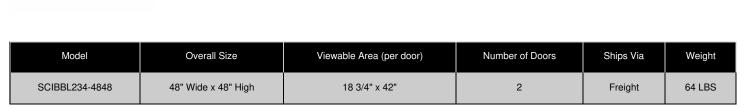

# **Product Sheet**

Item ID # SCIBBL234-4848

#### **Product Details**

- **LED Lighted Bulletin Board Display**
- Aluminum Display Case Construction w Mitered Corners
- 2 Door Lockable Bulletin Board
- Wall Mounted

- Overall Size: 48" Wide x 48" High Features full length piano hinges support each door Security cam-lock on the front of each door (2 keys included)
- Overall Depth: 3 1/8"
- Interior Useable Depth: 1 5/8"
- 4 metal frame finishes
- Frame Orientation: 48x48 come standard in **SQUARE**
- Break Resistant Lexan Clear Acrylic Windows
- Self healing natural cork interior
- 48x48 Lighted Bulletin Boards with 2 Doors For Indoor Use Only
- Free Shipping on 48x48 Indoor Bulletin Boards Lighted w 2 Doors
- Call for Custom Bulletin Boards Enclosed Outdoor and Indoor