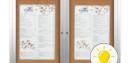

### 48 x 48 INDOOR Enclosed Bulletin Boards with Lights (2 DOORS)

#### **Product Details**

- **LED Lighted Bulletin Board Display**
- Aluminum Display Case Construction w Mitered Corners
- 2 Door Lockable Bulletin Board
- Wall Mounted

- Overall Size: 48" Wide x 48" High Features full length piano hinges support each door Security cam-lock on the front of each door (2 keys included)
- Overall Depth: 3 1/8"
- Interior Useable Depth: 1 5/8"
- 4 metal frame finishes
- Frame Orientation: 48x48 come standard in **SQUARE**
- Break Resistant Lexan Clear Acrylic Windows
- Self healing natural cork interior
- 48x48 Lighted Bulletin Boards with 2 Doors For Indoor Use Only
- Free Shipping on 48x48 Indoor Bulletin Boards Lighted w 2 Doors
- Call for Custom Bulletin Boards Enclosed Outdoor and Indoor

#### Lighting Information

- · LED strip lights are positioned on top to shine down
- Electric Cord: 3-wire center back exit (electrician needed for hardwiring)

- Fabric covering over corkboard
- · Painted Cork and Fabric Colors over Cork
- Plastic Clear or Multi-Color Push Pins (100 per box)
- **Door Window: Break Resistant or Tempered Glass** 