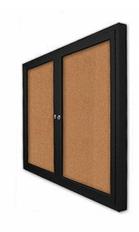

### 48 x 48 INDOOR Enclosed Bulletin Boards with Lights (2 DOORS)

#### **Product Details**

- **LED Lighted Bulletin Board Display**
- Aluminum Display Case Construction w Mitered Corners
- 2 Door Lockable Bulletin Board
- Wall Mounted

- Overall Size: 48" Wide x 48" High Features full length piano hinges support each door Security cam-lock on the front of each door (2 keys included)
- Overall Depth: 3 1/8"
- Interior Useable Depth: 1 5/8"
- 4 metal frame finishes
- Frame Orientation: 48x48 come standard in **SQUARE**
- Break Resistant Lexan Clear Acrylic Windows
- Self healing natural cork interior
- 48x48 Lighted Bulletin Boards with 2 Doors For Indoor Use Only
- Free Shipping on 48x48 Indoor Bulletin Boards Lighted w 2 Doors
- Call for Custom Bulletin Boards Enclosed Outdoor and Indoor