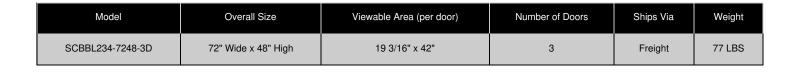

# **Product Sheet**

Item ID # SCBBL234-7248-3D

#### **Product Details**

- 72x48 Outdoor Display Case
- Lighted Bulletin Board
- Aluminum Display Case Construction
- 3 Door Bulletin Board
- Weather Resistant and Made for the Outdoors
- Wall Mounted Display Case
- Corner Style: Classic Mitered Style
- Overall Size: 72" Wide x 48" High
- State-of-the-Art LED Strip Lighting
- Energy-Efficient, Long Lasting: 50,000 hrs
- Full length piano hinges support each door Security cam-lock on the front of each door (3 keys included)
- Overall Depth: 3 1/8"
- Interior Useable Depth: 1 5/8"
  4 outdoor treated metal frame finishes
- Frame Orientation: LANDSCAPE
- Break Resistant Clear Acrylic Window
- Natural tan cork interior
- Withstands typical everyday outside elements -Not floodproof
- Weep Holes help drain any water and helps reduce condensation
- Weather resistant aluminum backing with silicone sealant Case must be <u>surface mounted</u> on the wall
- FREE SHIPPING on Outdoor 72x48 Lighted Bulletin Boards
- Call For Custom Outdoor Enclosed Bulletin Boards with Doors