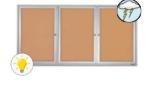

# 72 x 48 Enclosed Outdoor Bulletin Boards with Lights (3 DOORS)

#### **Product Details**

- 72x48 Outdoor Display Case
- Lighted Bulletin Board
- Aluminum Display Case Construction
- 3 Door Bulletin Board
- Weather Resistant and Made for the Outdoors
- Wall Mounted Display Case
- Corner Style: Classic Mitered Style
- Overall Size: 72" Wide x 48" High
- State-of-the-Art LED Strip Lighting
- Energy-Efficient, Long Lasting: 50,000 hrs
- Full length piano hinges support each door Security cam-lock on the front of each door (3 keys included)
- Overall Depth: 3 1/8"
- Interior Useable Depth: 1 5/8"
  4 outdoor treated metal frame finishes
- Frame Orientation: LANDSCAPE
- Break Resistant Clear Acrylic Window
- Natural tan cork interior
- Withstands typical everyday outside elements -Not floodproof
- Weep Holes help drain any water and helps reduce condensation
- Weather resistant aluminum backing with silicone sealant Case must be <u>surface mounted</u> on the wall
- FREE SHIPPING on Outdoor 72x48 Lighted Bulletin Boards
- Call For Custom Outdoor Enclosed Bulletin Boards with Doors

## Lighting Information

- · LED strip lights are positioned on top to shine down
- Electric Cord: 3-wire center back exit (electrician needed for hardwiring)