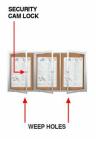

#### **Product Details**

- 72x48 Outdoor Display Case
- Lighted Bulletin Board
- Aluminum Display Case Construction
- 3 Door Bulletin Board
- Weather Resistant and Made for the Outdoors
- Wall Mounted Display Case
- Corner Style: Classic Mitered Style
- Overall Size: 72" Wide x 48" High
- State-of-the-Art LED Strip Lighting
- Energy-Efficient, Long Lasting: 50,000 hrs
- Full length piano hinges support each door Security cam-lock on the front of each door (3 keys included)
- Overall Depth: 3 1/8"
- Interior Useable Depth: 1 5/8"
  4 outdoor treated metal frame finishes
- Frame Orientation: LANDSCAPE
- Break Resistant Clear Acrylic Window
- Natural tan cork interior
- Withstands typical everyday outside elements -Not floodproof
- Weep Holes help drain any water and helps reduce condensation
- Weather resistant aluminum backing with silicone sealant Case must be <u>surface mounted</u> on the wall
- FREE SHIPPING on Outdoor 72x48 Lighted Bulletin Boards
- Call For Custom Outdoor Enclosed Bulletin Boards with Doors