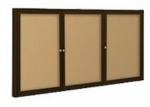

# 72 x 48 Enclosed Outdoor Bulletin Boards with Lights (3 DOORS)

#### **Product Details**

- 72x48 Outdoor Display Case
- Lighted Bulletin Board
- Aluminum Display Case Construction
- 3 Door Bulletin Board
- Weather Resistant and Made for the Outdoors
- Wall Mounted Display Case
- Corner Style: Classic Mitered Style
- Overall Size: 72" Wide x 48" High
- State-of-the-Art LED Strip Lighting
- Energy-Efficient, Long Lasting: 50,000 hrs
- Full length piano hinges support each door Security cam-lock on the front of each door (3 keys included)
- Overall Depth: 3 1/8"
- Interior Useable Depth: 1 5/8"
  4 outdoor treated metal frame finishes
- Frame Orientation: LANDSCAPE
- Break Resistant Clear Acrylic Window
- Natural tan cork interior
- Withstands typical everyday outside elements -Not floodproof
- Weep Holes help drain any water and helps reduce condensation
- Weather resistant aluminum backing with silicone sealant Case must be <u>surface mounted</u> on the wall
- FREE SHIPPING on Outdoor 72x48 Lighted Bulletin Boards
- Call For Custom Outdoor Enclosed Bulletin Boards with Doors