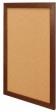

#### WIDE WOOD 12x18 Framed Cork Bulletin Board (Open Face with 2" Wide Wood Frame)

#### **Product Details**

- Wide Wood Framed Cork Board
- Wall Mount Cork Bulletin Board
- Cork Board Frame Size: 12" x 18'
- Wooden Frame Profile 2" Wide
- Overall Bulletin Board Frame Depth: 3/4"
- Available in 3 Wood Frame Finishes: Cherry, Light Oak, and Walnut
- Factory installed hangers allow you to mount Portrait or Landscape Self sealing natural cork, laminated to sturdy fiberboard
- Wood frame (2" WIDE) borders the cork board
- Constructed from solid hardwood with an attractive frame finish Open Face 12x18 cork board displays for INDOOR use only
- Call for Custom Open Face Wide Wood Frame Bulletin Boards