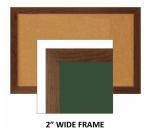

#### WIDE WOOD 12x18 Framed Cork Bulletin Board (Open Face with 2" Wide Wood Frame)

#### **Product Details**

- Wide Wood Framed Cork Board
- Wall Mount Cork Bulletin Board
- Cork Board Frame Size: 12" x 18'
- Wooden Frame Profile 2" Wide
- Overall Bulletin Board Frame Depth: 3/4"
- Available in 3 Wood Frame Finishes: Cherry, Light Oak, and Walnut
- Factory installed hangers allow you to mount Portrait or Landscape Self sealing natural cork, laminated to sturdy fiberboard
- Wood frame (2" WIDE) borders the cork board
- Constructed from solid hardwood with an attractive frame finish Open Face 12x18 cork board displays for INDOOR use only
- Call for Custom Open Face Wide Wood Frame Bulletin Boards