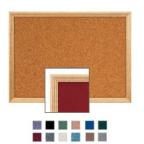

## 18 x 36 Wood Framed Cork Bulletin Board (with Decorative Frame Style)

## **Product Details**

- Open Face Cork Board 18x36
- Wood Framed Wall Cork Board Display Overall Cork Board Frame Size: 18" x 36"
- Overall Cork Bulletin Board Depth: 3/4"
- Available in 3 Wood Frame Finishes: Cherry, Light Oak, and Walnut
- Factory installed hangers allow you to mount Portrait or Landscape
- Self sealing natural cork, laminated to sturdy fiberboard
- Wood frame (1 1/8" WIDE) borders the cork board
- Constructed from solid hardwood with an attractive finish
- Open Face cork bulletin board displays 18x36 are for INDOOR use only Call for Custom Open Face Wooden Framed Bulletin Boards

Ordering Options

- Fabric Covering over Cork bulletin board (see 10 colors below)
- Painted Corkboard Colors (see 4 colors below)
- Hard Plastic Push Pins: Clear or Multi-Color push pins (100 per box)
- Mounting brackets to help mount & secure your frame to the wall