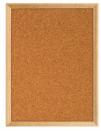

## 18 x 36 Wood Framed Cork Bulletin Board (with Decorative Frame Style)

## **Product Details**

- Open Face Cork Board 18x36
- Wood Framed Wall Cork Board Display Overall Cork Board Frame Size: 18" x 36"
- Overall Cork Bulletin Board Depth: 3/4"
- Available in 3 Wood Frame Finishes: Cherry, Light Oak, and Walnut
- Factory installed hangers allow you to mount Portrait or Landscape
- Self sealing natural cork, laminated to sturdy fiberboard
- Wood frame (1 1/8" WIDE) borders the cork board
- Constructed from solid hardwood with an attractive finish
- Open Face cork bulletin board displays 18x36 are for INDOOR use only Call for Custom Open Face Wooden Framed Bulletin Boards