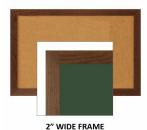

### WIDE WOOD 36x60 Framed Cork Bulletin Board (Open Face with 2" Wide Wood Frame)

#### **Product Details**

- Wide Wood Framed Cork Board
- Wall Mount Cork Bulletin Board
- Wooden Frame Profile: 2" Wide
- Cork Board Frame Size: 36" x 60"
- Overall Bulletin Board Frame Depth: 3/4"
- Available in 3 Wood Frame Finishes: Cherry, Light Oak, Walnut
- Factory installed hangers allow you to mount Portrait or Landscape Self sealing natural cork, laminated to sturdy fiberboard
- Wood frame (2" WIDE) borders the cork board
- Constructed from solid hardwood with an attractive finish
  Open Face 36x60 cork board displays are for INDOOR use only
- Call for Custom Open Wide Wood Frame Bulletin Boards