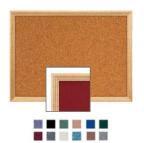

## 30 x 36 Wood Framed Cork Bulletin Board (with Decorative Frame Style)

#### **Product Details**

- **Decorative Framed Cork Board**
- **Wood Framed Wall Cork Board Display**
- Overall Cork Board Frame Size: 30" x 36'
- Overall Cork Bulletin Board Depth: 3/4"
- Available in 3 Wood Frame Finishes: Cherry, Light Oak, and Walnut
- Factory installed hangers allow you to mount Portrait or Landscape
- Self sealing natural cork, laminated to sturdy fiberboard
- Wood frame (1 1/8" WIDE) borders the cork board
- Constructed from solid hardwood with an attractive finish
- Open Face cork bulletin board displays are for <u>INDOOR</u> use only
- Call for Custom Open Wood Framed Bulletin Boards

#### Ordering Options

- Fabric Covering over Cork bulletin board (see 10 colors below)
- Painted Corkboard Colors (see 4 colors below)
- Hard Plastic Push Pins: Clear or Multi-Color push pins (100 per box)
- Mounting brackets to help mount & secure your frame to the wall