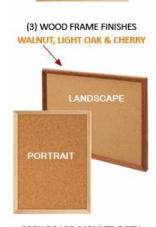

#### **Product Details**

- **Decorative Framed Cork Board**
- **Wood Framed Wall Cork Board Display**
- Overall Cork Board Frame Size: 30" x 36'
- Overall Cork Bulletin Board Depth: 3/4"
- Available in 3 Wood Frame Finishes: Cherry, Light Oak, and Walnut
- Factory installed hangers allow you to mount Portrait or Landscape
- Self sealing natural cork, laminated to sturdy fiberboard
- Wood frame (1 1/8" WIDE) borders the cork board
- Constructed from solid hardwood with an attractive finish
- Open Face cork bulletin board displays are for <u>INDOOR</u> use only
- Call for Custom Open Wood Framed Bulletin Boards

\*CUSTOM SIZES AVAILABLE | CALL US

CORK BOARD MOUNTS BOTH PORTRAIT or LANDSCAPE

| Model      | Overall Size | Orientation                      | Ships Via | Shipping Weight |
|------------|--------------|----------------------------------|-----------|-----------------|
| OFCDW-3036 | 30" x 36"    | Mounts both Portrait & Landscape | UPS       | 12 LBS          |