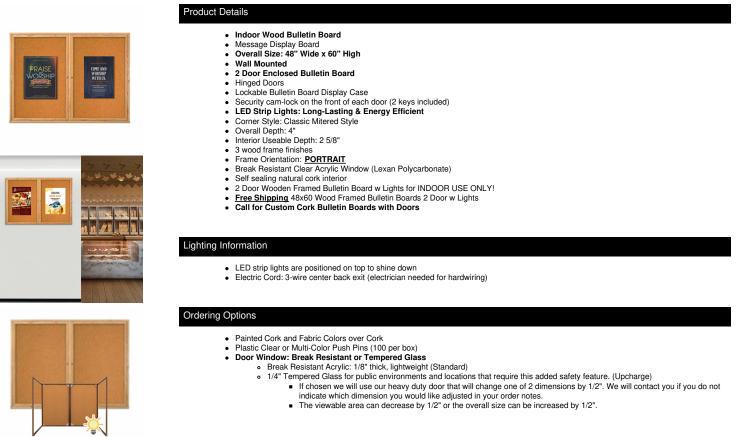

## 48 x 60 WOOD Indoor Enclosed Bulletin Cork Boards with Interior Lighting (2 DOORS)

## FOR CURRENT PRICING, VISIT THE ID # LISTED ABOVE

| Model           | Overall Size        | Viewable Area (per door) | Number of Doors | Ships Via | Weight |
|-----------------|---------------------|--------------------------|-----------------|-----------|--------|
| SCBBIWL234-4860 | 48" Wide x 60" High | 20 3/4" x 44 3/8"        | 2               | Freight   | 61 LBS |